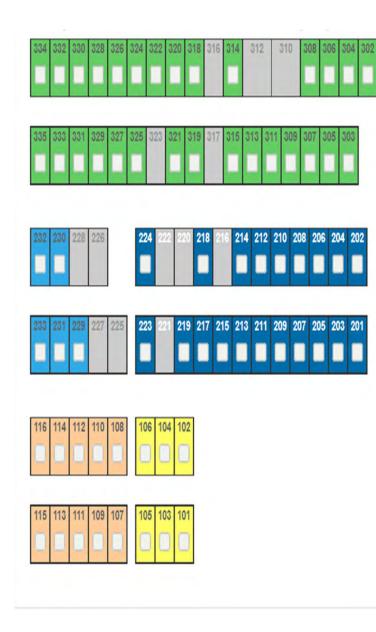

## 5 DAY PRE TRP Berlin, Wittenberg, Dresden June 9 – 13, 2023

\$1590 PP BASED ON DOUBLE OCCUPANCY

| 335 333                                                                                                                                                                                                                                                                                                                                                                                                                                                                                                                                                                                                                                                                                                                                                                                                                                                                                                                                                                                     | 330 328 326 324<br>331 329 327 325 | 322         320         318         316         314         312         3           323         321         319         317         315         313         311 | 309 307 305 303                  | 334 332 330 328 32<br>300 1<br>300 1<br>300 1<br>335 333 331 329 32                                       | 6 324 322 320 318 316 314<br>7 325 323 321 319 317 315 | <u>313</u> <u>310</u> 308306<br>313 311 309 307 305 | 304 302              |                          |          |
|---------------------------------------------------------------------------------------------------------------------------------------------------------------------------------------------------------------------------------------------------------------------------------------------------------------------------------------------------------------------------------------------------------------------------------------------------------------------------------------------------------------------------------------------------------------------------------------------------------------------------------------------------------------------------------------------------------------------------------------------------------------------------------------------------------------------------------------------------------------------------------------------------------------------------------------------------------------------------------------------|------------------------------------|-----------------------------------------------------------------------------------------------------------------------------------------------------------------|----------------------------------|-----------------------------------------------------------------------------------------------------------|--------------------------------------------------------|-----------------------------------------------------|----------------------|--------------------------|----------|
|                                                                                                                                                                                                                                                                                                                                                                                                                                                                                                                                                                                                                                                                                                                                                                                                                                                                                                                                                                                             |                                    |                                                                                                                                                                 |                                  | Suite                                                                                                     | Royal Deck (+\$2                                       | ,499.00 p/p upgra                                   | de)                  | коу                      | yal Deck |
|                                                                                                                                                                                                                                                                                                                                                                                                                                                                                                                                                                                                                                                                                                                                                                                                                                                                                                                                                                                             | 000 000                            |                                                                                                                                                                 |                                  | Cat. P                                                                                                    | Royal Deck (+\$1                                       | ,449.00 p/p upgra                                   | de)                  |                          |          |
| 232       230       228       226       224       222       220       218       216       214       212       210       208       206       204       202         1       1       1       1       1       1       1       1       1       1       1       1       1       1       1       1       1       1       1       1       1       1       1       1       1       1       1       1       1       1       1       1       1       1       1       1       1       1       1       1       1       1       1       1       1       1       1       1       1       1       1       1       1       1       1       1       1       1       1       1       1       1       1       1       1       1       1       1       1       1       1       1       1       1       1       1       1       1       1       1       1       1       1       1       1       1       1       1       1       1       1       1       1       1       1       1       1       1       1       1 |                                    |                                                                                                                                                                 |                                  | 232 230 228 226 224 222 220 218 216 214 212 210 208 206 204 202 C C C C C C C C C C C C C C C C C C       |                                                        |                                                     |                      |                          |          |
| 233 231                                                                                                                                                                                                                                                                                                                                                                                                                                                                                                                                                                                                                                                                                                                                                                                                                                                                                                                                                                                     | 229 227 225 22                     | 23 221 219 217 215 213 211 20                                                                                                                                   |                                  |                                                                                                           |                                                        |                                                     |                      | Sapphi                   | ire Deck |
|                                                                                                                                                                                                                                                                                                                                                                                                                                                                                                                                                                                                                                                                                                                                                                                                                                                                                                                                                                                             |                                    |                                                                                                                                                                 |                                  | Cat. A Sapphire Deck Forward (+\$1,349.00 p/p upgrade) Cat. B Sapphire Deck Aft (+\$1,299.00 p/p upgrade) |                                                        |                                                     |                      |                          |          |
| 116       114       112       110       108         106       104       102         115       113       111       109       107         106       105       103       101         106       104       102                                                                                                                                                                                                                                                                                                                                                                                                                                                                                                                                                                                                                                                                                                                                                                                   |                                    |                                                                                                                                                                 |                                  | 116 114 112 110 108 106 104 102<br>115 113 111 109 107 105 103 101                                        |                                                        |                                                     |                      |                          |          |
|                                                                                                                                                                                                                                                                                                                                                                                                                                                                                                                                                                                                                                                                                                                                                                                                                                                                                                                                                                                             |                                    |                                                                                                                                                                 |                                  | Cat. D     Indigo Deck Aft (+\$199.00 p/p upgrade)       Cat. E     Indigo Deck Forward                   |                                                        |                                                     |                      |                          | go Deck  |
|                                                                                                                                                                                                                                                                                                                                                                                                                                                                                                                                                                                                                                                                                                                                                                                                                                                                                                                                                                                             | Category                           | Deck                                                                                                                                                            | Type View                        | Base                                                                                                      | Upgrade                                                | Taxes                                               | Gratutities          | total pp                 |          |
|                                                                                                                                                                                                                                                                                                                                                                                                                                                                                                                                                                                                                                                                                                                                                                                                                                                                                                                                                                                             | D                                  | Indigo Deck                                                                                                                                                     | Duck View                        | \$3,199.00                                                                                                | \$199.00                                               | \$196.00                                            | \$128.00             | \$3,722.00               |          |
|                                                                                                                                                                                                                                                                                                                                                                                                                                                                                                                                                                                                                                                                                                                                                                                                                                                                                                                                                                                             | -                                  |                                                                                                                                                                 |                                  | 4                                                                                                         | 4                                                      |                                                     |                      |                          |          |
|                                                                                                                                                                                                                                                                                                                                                                                                                                                                                                                                                                                                                                                                                                                                                                                                                                                                                                                                                                                             | В                                  | Sapphire Deck                                                                                                                                                   | French Balcony                   | \$3,199.00                                                                                                | \$1,299.00                                             | \$196.00                                            | \$128.00             | \$4,822.00               |          |
|                                                                                                                                                                                                                                                                                                                                                                                                                                                                                                                                                                                                                                                                                                                                                                                                                                                                                                                                                                                             | A                                  | Sapphire Deck<br>Sapphire Deck                                                                                                                                  | French Balcony<br>French Balcony | \$3,199.00<br>\$3,199.00                                                                                  | \$1,299.00<br>\$1,349.00                               |                                                     | \$128.00<br>\$128.00 | \$4,822.00<br>\$4,872.00 |          |
|                                                                                                                                                                                                                                                                                                                                                                                                                                                                                                                                                                                                                                                                                                                                                                                                                                                                                                                                                                                             |                                    |                                                                                                                                                                 |                                  |                                                                                                           |                                                        | \$196.00                                            |                      |                          |          |