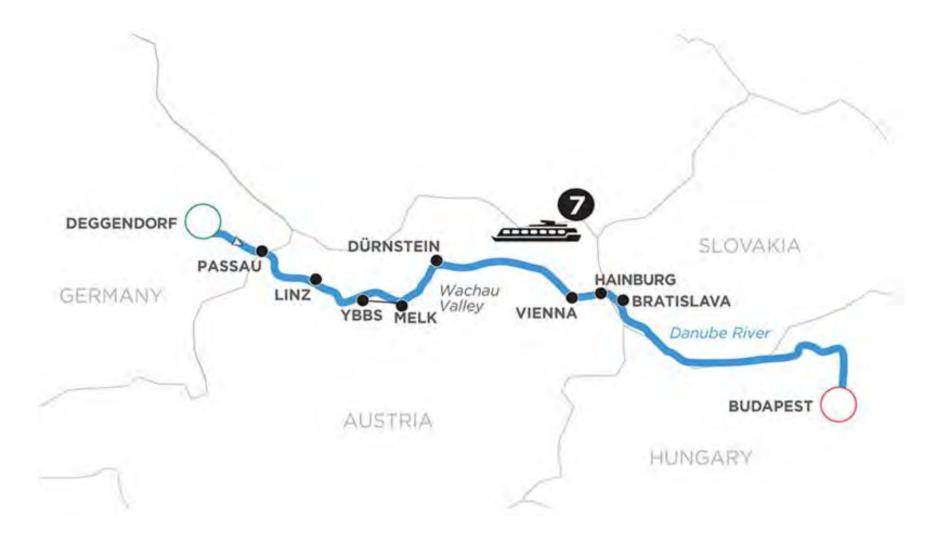

Avalon Deluxe Stateroom 172 sq. ft. INDIGO DECK (CATEGORY D, E)

- Panorama Suite
- 200 sq. ft.
- SAPPHIRE, ROYAL DECK (CATEGORY A, B, P)

- CRUISE
- AT-A-GLANCE
- Day 1 Deggendorf (Embarkation): Onboard welcome reception
- Day 2 Passau: Choice of guided walk or hike with your Adventure Host; Schlögen Oxbow scenic cruising
- Day 3 Linz: Guided sightseeing, see Hauptplatz and the Trinity Column
- Day 4 Ybbs. Excursion to Melk-Wachau Valley-Dürnstein:
- Choice of guided visit of the Benedictine Abbey in Melk or guided tour in Ybbs; cruise through the Wachau Valley; choice of guided walk or hike up to the castle ruins in Dürnstein
- Day 5 Vienna: Choice of guided sightseeing or bike with your Adventure Host
- Day 6 Hainburg-Bratislava: Free time in Hainburg; choice of guided sightseeing in Bratislava, visit St. Martin's Cathedral or hike to Bratislava Castle with your Adventure Host
- Day 7 Budapest: Scenic cruising into Budapest; choice of guided tour, see Heroes' Square or hike with your Adventure Host
- Day 8 Budapest (Disembarkation): Your cruise ends this morning