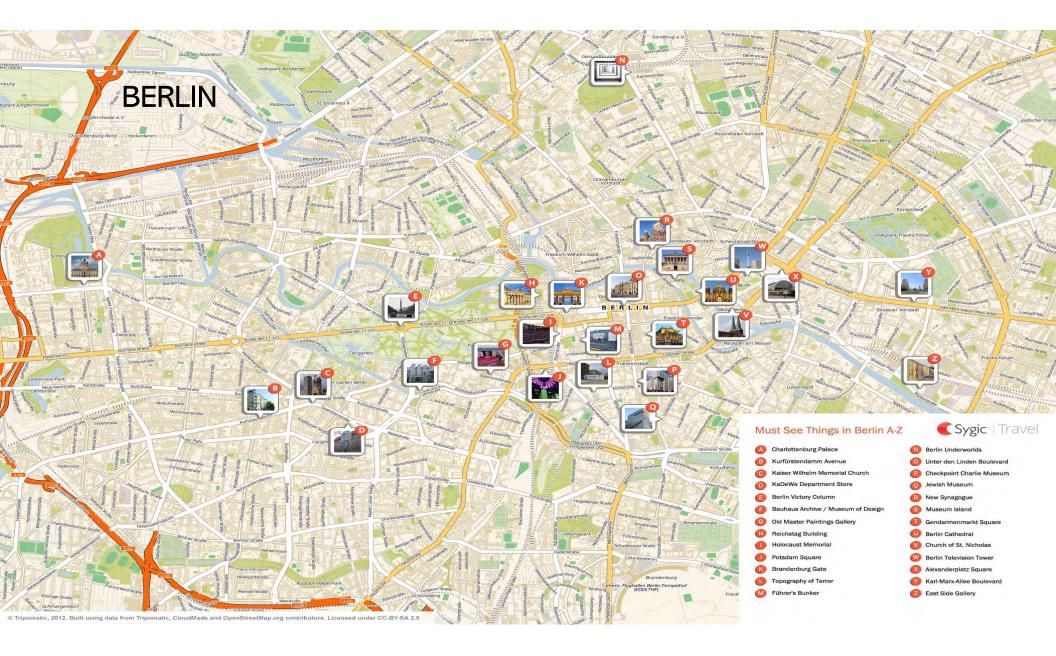

#### Fri, June 09 2023

Meet your local guide in the Berlin Brandenburg Airport arrival hall for the transfer to the hotel with a panoramic tour en-route

#### Sat, June 10 2023 Breakfast in the hotel

Meet your local guide in the hotel lobby for a full-day tour of Berlin stops at Kaiser Wilhelm Church, Reichstag and Radio Tower