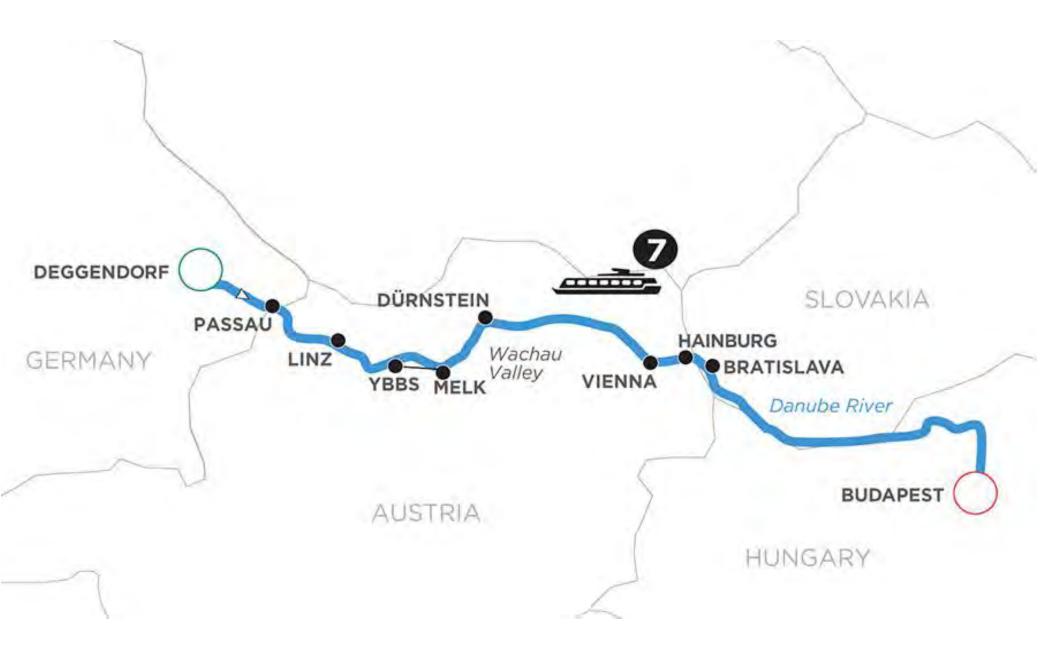

Avalon Deluxe Stateroom 172 sq. ft. INDIGO DECK (CATEGORY D, E)

- Panorama Suite
- 200 sq. ft.
- SAPPHIRE, ROYAL DECK (CATEGORY A, B, P)

- CRUISE
- AT-A-GLANCE
- Day 1 Deggendorf (Embarkation): Onboard welcome reception
- Day 2 Passau: Choice of guided walk or hike with your Adventure Host; Schlögen Oxbow scenic cruising
- Day 3 Linz: Guided sightseeing, see Hauptplatz and the Trinity Column
- Day 4 Ybbs. Excursion to Melk-Wachau Valley-Dürnstein:
- Choice of guided visit of the Benedictine Abbey in Melk or guided tour in Ybbs; cruise through the Wachau Valley; choice of guided walk or hike up to the castle ruins in Dürnstein
- Day 5 Vienna: Choice of guided sightseeing or bike with your Adventure Host
- Day 6 Hainburg-Bratislava: Free time in Hainburg; choice of guided sightseeing in Bratislava, visit St. Martin's Cathedral or hike to Bratislava Castle with your Adventure Host
- Day 7 Budapest: Scenic cruising into Budapest; choice of guided tour, see Heroes' Square or hike with your Adventure Host
- Day 8 Budapest (Disembarkation): Your cruise ends this morning