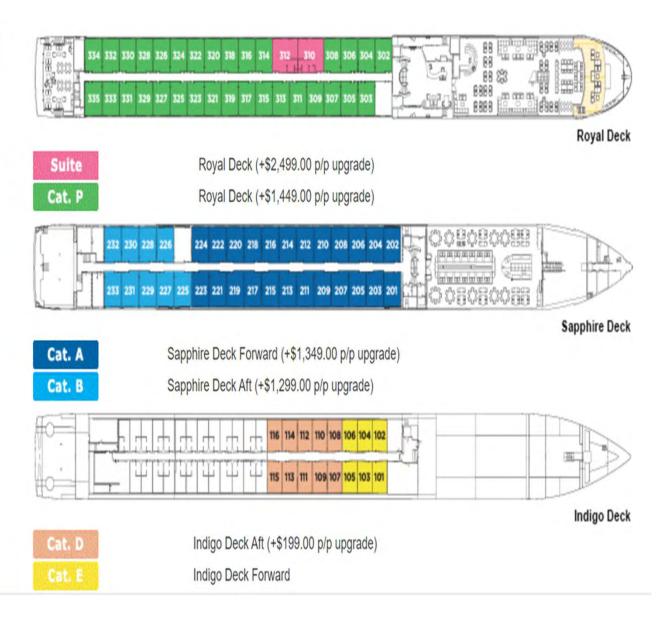

## 5 DAY PRE TRP Berlin, Wittenberg, Dresden June 9 – 13, 2023

\$1590 PP BASED ON DOUBLE OCCUPANCY

| 335 333                                                                                                                                                                                                                                                                                                                                                                                                                                                                                                                                                                                                                                                                                                                                                                                                                                                                                                                                                                                     | 330 328 326 324<br>331 329 327 325 | 322         320         318         316         314         312         3           323         321         319         317         315         313         311 | 309 307 305 303                  | 334 332 330 328 32<br>300 1<br>300 1<br>300 1<br>335 333 331 329 32                                       | 6 324 322 320 318 316 314<br>7 325 323 321 319 317 315 | <u>313</u> <u>310</u> 308306<br>313 311 309 307 305 | 304 302              |                          |          |
|---------------------------------------------------------------------------------------------------------------------------------------------------------------------------------------------------------------------------------------------------------------------------------------------------------------------------------------------------------------------------------------------------------------------------------------------------------------------------------------------------------------------------------------------------------------------------------------------------------------------------------------------------------------------------------------------------------------------------------------------------------------------------------------------------------------------------------------------------------------------------------------------------------------------------------------------------------------------------------------------|------------------------------------|-----------------------------------------------------------------------------------------------------------------------------------------------------------------|----------------------------------|-----------------------------------------------------------------------------------------------------------|--------------------------------------------------------|-----------------------------------------------------|----------------------|--------------------------|----------|
|                                                                                                                                                                                                                                                                                                                                                                                                                                                                                                                                                                                                                                                                                                                                                                                                                                                                                                                                                                                             |                                    |                                                                                                                                                                 |                                  | Suite                                                                                                     | Royal Deck (+\$2                                       | ,499.00 p/p upgra                                   | de)                  | коу                      | yal Deck |
|                                                                                                                                                                                                                                                                                                                                                                                                                                                                                                                                                                                                                                                                                                                                                                                                                                                                                                                                                                                             | 000 000                            |                                                                                                                                                                 |                                  | Cat. P                                                                                                    | Royal Deck (+\$1                                       | ,449.00 p/p upgra                                   | de)                  |                          |          |
| 232       230       228       226       224       222       220       218       216       214       212       210       208       206       204       202         1       1       1       1       1       1       1       1       1       1       1       1       1       1       1       1       1       1       1       1       1       1       1       1       1       1       1       1       1       1       1       1       1       1       1       1       1       1       1       1       1       1       1       1       1       1       1       1       1       1       1       1       1       1       1       1       1       1       1       1       1       1       1       1       1       1       1       1       1       1       1       1       1       1       1       1       1       1       1       1       1       1       1       1       1       1       1       1       1       1       1       1       1       1       1       1       1       1       1       1 |                                    |                                                                                                                                                                 |                                  | 232 230 228 226 224 222 220 218 216 214 212 210 208 206 204 202 C C C C C C C C C C C C C C C C C C       |                                                        |                                                     |                      |                          |          |
| 233 231                                                                                                                                                                                                                                                                                                                                                                                                                                                                                                                                                                                                                                                                                                                                                                                                                                                                                                                                                                                     | 229 227 225 22                     | 23 221 219 217 215 213 211 20                                                                                                                                   |                                  |                                                                                                           |                                                        |                                                     |                      | Sapphi                   | ire Deck |
|                                                                                                                                                                                                                                                                                                                                                                                                                                                                                                                                                                                                                                                                                                                                                                                                                                                                                                                                                                                             |                                    |                                                                                                                                                                 |                                  | Cat. A Sapphire Deck Forward (+\$1,349.00 p/p upgrade) Cat. B Sapphire Deck Aft (+\$1,299.00 p/p upgrade) |                                                        |                                                     |                      |                          |          |
| 116       114       112       110       108         106       104       102         115       113       111       109       107         106       105       103       101         106       104       102                                                                                                                                                                                                                                                                                                                                                                                                                                                                                                                                                                                                                                                                                                                                                                                   |                                    |                                                                                                                                                                 |                                  | 116 114 112 110 108 106 104 102<br>115 113 111 109 107 105 103 101                                        |                                                        |                                                     |                      |                          |          |
|                                                                                                                                                                                                                                                                                                                                                                                                                                                                                                                                                                                                                                                                                                                                                                                                                                                                                                                                                                                             |                                    |                                                                                                                                                                 |                                  | Cat. D     Indigo Deck Aft (+\$199.00 p/p upgrade)       Cat. E     Indigo Deck Forward                   |                                                        |                                                     |                      |                          | go Deck  |
|                                                                                                                                                                                                                                                                                                                                                                                                                                                                                                                                                                                                                                                                                                                                                                                                                                                                                                                                                                                             | Category                           | Deck                                                                                                                                                            | Type View                        | Base                                                                                                      | Upgrade                                                | Taxes                                               | Gratutities          | total pp                 |          |
|                                                                                                                                                                                                                                                                                                                                                                                                                                                                                                                                                                                                                                                                                                                                                                                                                                                                                                                                                                                             | D                                  | Indigo Deck                                                                                                                                                     | Duck View                        | \$3,199.00                                                                                                | \$199.00                                               | \$196.00                                            | \$128.00             | \$3,722.00               |          |
|                                                                                                                                                                                                                                                                                                                                                                                                                                                                                                                                                                                                                                                                                                                                                                                                                                                                                                                                                                                             | -                                  |                                                                                                                                                                 |                                  | 4                                                                                                         | 4                                                      |                                                     |                      |                          |          |
|                                                                                                                                                                                                                                                                                                                                                                                                                                                                                                                                                                                                                                                                                                                                                                                                                                                                                                                                                                                             | В                                  | Sapphire Deck                                                                                                                                                   | French Balcony                   | \$3,199.00                                                                                                | \$1,299.00                                             | \$196.00                                            | \$128.00             | \$4,822.00               |          |
|                                                                                                                                                                                                                                                                                                                                                                                                                                                                                                                                                                                                                                                                                                                                                                                                                                                                                                                                                                                             | A                                  | Sapphire Deck<br>Sapphire Deck                                                                                                                                  | French Balcony<br>French Balcony | \$3,199.00<br>\$3,199.00                                                                                  | \$1,299.00<br>\$1,349.00                               |                                                     | \$128.00<br>\$128.00 | \$4,822.00<br>\$4,872.00 |          |
|                                                                                                                                                                                                                                                                                                                                                                                                                                                                                                                                                                                                                                                                                                                                                                                                                                                                                                                                                                                             |                                    |                                                                                                                                                                 |                                  |                                                                                                           |                                                        | \$196.00                                            |                      |                          |          |