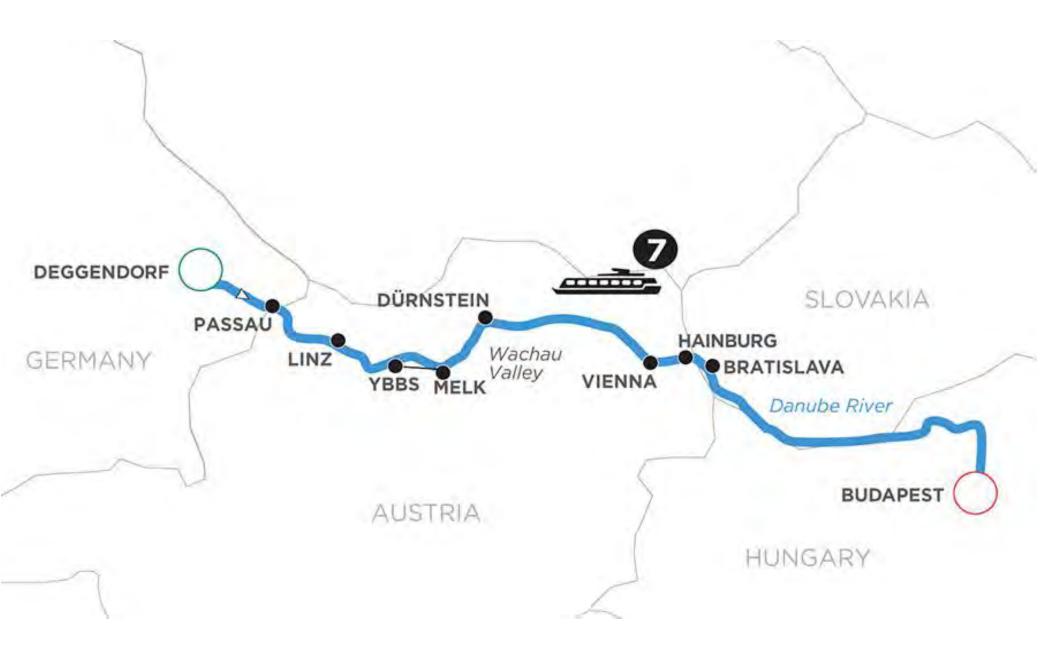

## **8 DAY RIVER CRUISE** June 13 - 20, 2023 Avalon View

ANALON VIEW

The south that a state

- Complimentary Wi-Fi throughout the ship Panoramic windows throughout the ship
- Elegant, contemporary design & décor Friendly, English-speaking crew & Cruise Director
- Sky Deck with whirlpool, shade awnings, game area and premium lounges
- Covered Observation Lounge Elevator
- Club Lounge with 24-hour self-serve beverage station with complimentary cappuccinos, lattes, tea, hot chocolate & premium coffees, as well as treats throughout the day
- Non-smoking interior and staterooms

Avalon Deluxe Stateroom 172 sq. ft. INDIGO DECK (CATEGORY D, E)

- Panorama Suite
- 200 sq. ft.
- SAPPHIRE, ROYAL DECK (CATEGORY A, B, P)

- CRUISE
- AT-A-GLANCE
- Day 1 Deggendorf (Embarkation): Onboard welcome reception
- Day 2 Passau: Choice of guided walk or hike with your Adventure Host; Schlögen Oxbow scenic cruising
- Day 3 Linz: Guided sightseeing, see Hauptplatz and the Trinity Column
- Day 4 Ybbs. Excursion to Melk-Wachau Valley-Dürnstein:
- Choice of guided visit of the Benedictine Abbey in Melk or guided tour in Ybbs; cruise through the Wachau Valley; choice of guided walk or hike up to the castle ruins in Dürnstein
- Day 5 Vienna: Choice of guided sightseeing or bike with your Adventure Host
- Day 6 Hainburg-Bratislava: Free time in Hainburg; choice of guided sightseeing in Bratislava, visit St. Martin's Cathedral or hike to Bratislava Castle with your Adventure Host
- Day 7 Budapest: Scenic cruising into Budapest; choice of guided tour, see Heroes' Square or hike with your Adventure Host
- Day 8 Budapest (Disembarkation): Your cruise ends this morning