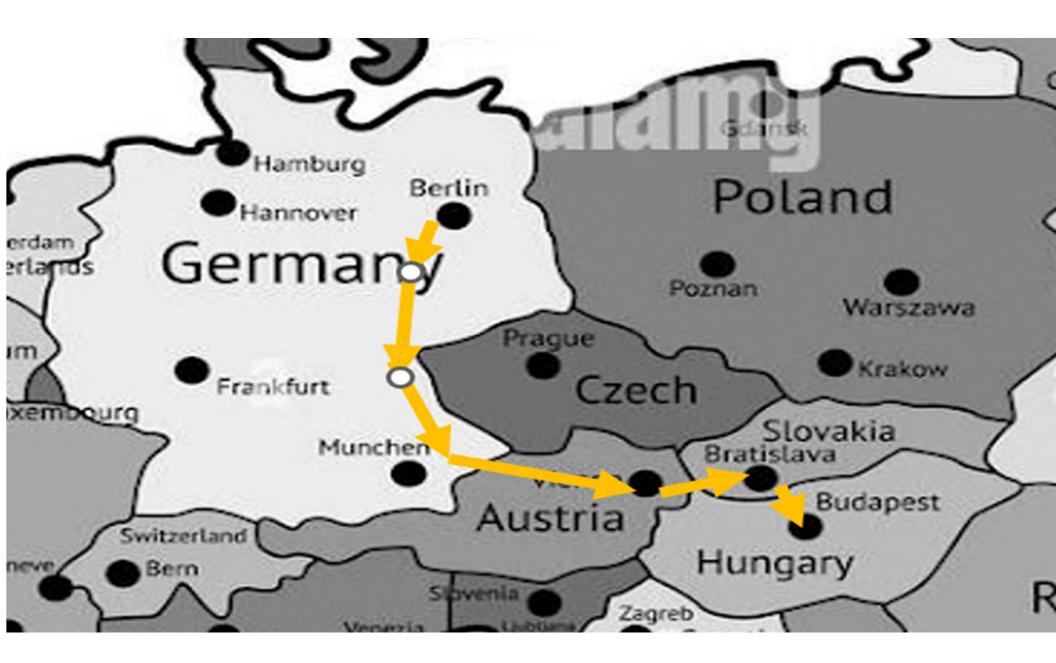

## Kaiser Wilhelm Memorial Church

- Sun, June 11 2023 Breakfast in the hotel
- Berlin to Dresden stop in Wittenberg for a 2 hour tour.
- Lunch in Wittenberg
- Berlin/Wittenberg
- 83 miles, 90 minutes
- Wittenberg/Dresden, 108 miles, 2 hours

語言語

RRRR

Centamento

Π

H

- Tue, June 13 2023 Breakfast in the hotel
- Transfer from the hotel in Dresden to Deggendorf cruise port with free time for light snacks on own along the way.
- Dresden to Deggendorf
  250 miles 4 hours