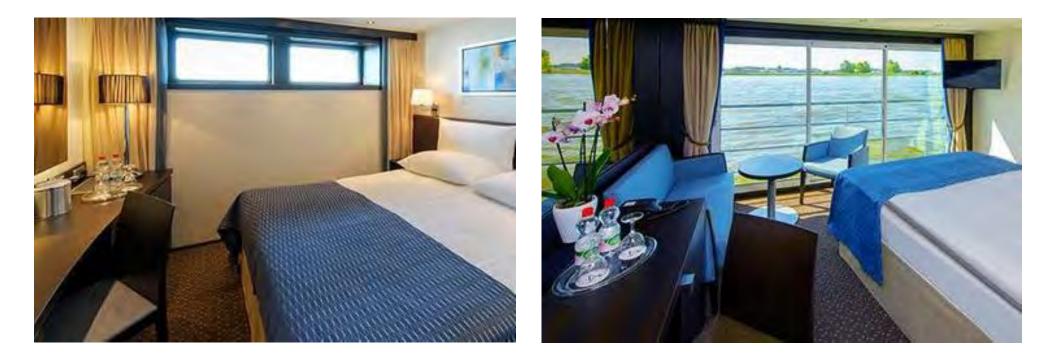

Avalon Deluxe Stateroom 172 sq. ft. INDIGO DECK (CATEGORY D, E)

- Panorama Suite
- 200 sq. ft.
- SAPPHIRE, ROYAL DECK (CATEGORY A, B, P)

- CRUISE
- AT-A-GLANCE
- Day 1 Deggendorf (Embarkation): Onboard welcome reception
- Day 2 Passau: Choice of guided walk or hike with your Adventure Host; Schlögen Oxbow scenic cruising
- Day 3 Linz: Guided sightseeing, see Hauptplatz and the Trinity Column
- Day 4 Ybbs. Excursion to Melk-Wachau Valley-Dürnstein:
- Choice of guided visit of the Benedictine Abbey in Melk or guided tour in Ybbs; cruise through the Wachau Valley; choice of guided walk or hike up to the castle ruins in Dürnstein
- Day 5 Vienna: Choice of guided sightseeing or bike with your Adventure Host
- Day 6 Hainburg-Bratislava: Free time in Hainburg; choice of guided sightseeing in Bratislava, visit St. Martin's Cathedral or hike to Bratislava Castle with your Adventure Host
- Day 7 Budapest: Scenic cruising into Budapest; choice of guided tour, see Heroes' Square or hike with your Adventure Host
- Day 8 Budapest (Disembarkation): Your cruise ends this morning